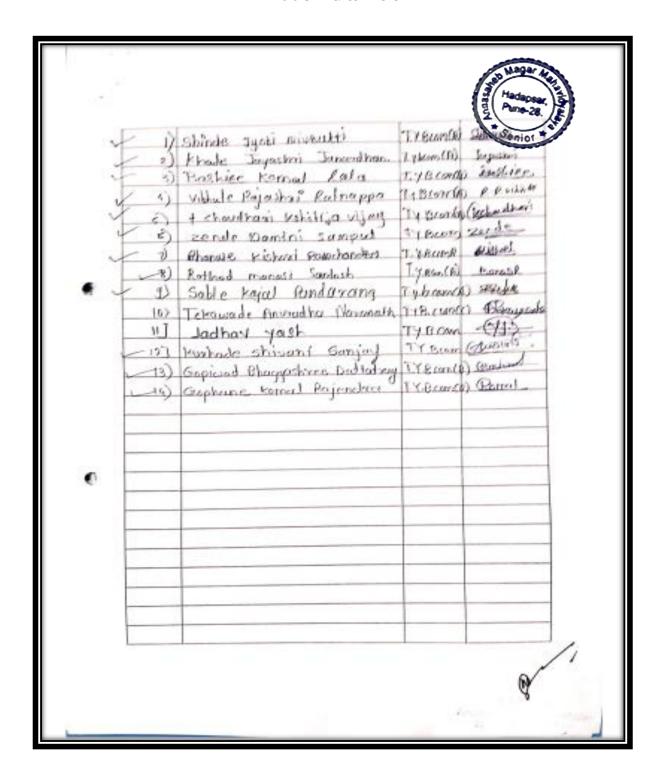

|

Criterion V 77 | Page

## Career Counselling in association with Tata Strive Attendance



Criterion V 78 | Page

#### Career Counselling in association with Tata Strive

#### Photos of Tata Strive Representative Addressing the Participants



Criterion V 79 | Page

#### **Career Counselling in association with Tata Strive**

Photos of Felicitation of the Guest Speaker by President of Alumni Association Shri. Suresh Ghule



Criterion V 80 | Page

#### Career Counselling in association with Tata Strive

### Photos of the Principal and Shri. Suresh Ghule Addressing Students



Criterion V 81 | Page

## Career Counselling in association with Tata Strive Report



Criterion V 82 | Page



## Pune District Education Association's Annasaheb Magar Mahavidyalaya

Hadapsar, Pune-411028





Self Study Report: 2024 (4th Cycle)

A Lecture on "Scope in Government Sector After B SC. (C.S)