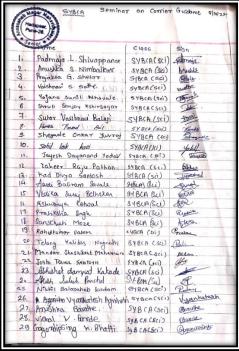

# A Lecture on "How to Crack MBA/MCA Entrance Examination" Organized by BBA (CA) Department Total Number of Beneficiary 88

Criterion V 5 | Page

# A Lecture on "How to Crack MBA/MCA Entrance Examination"