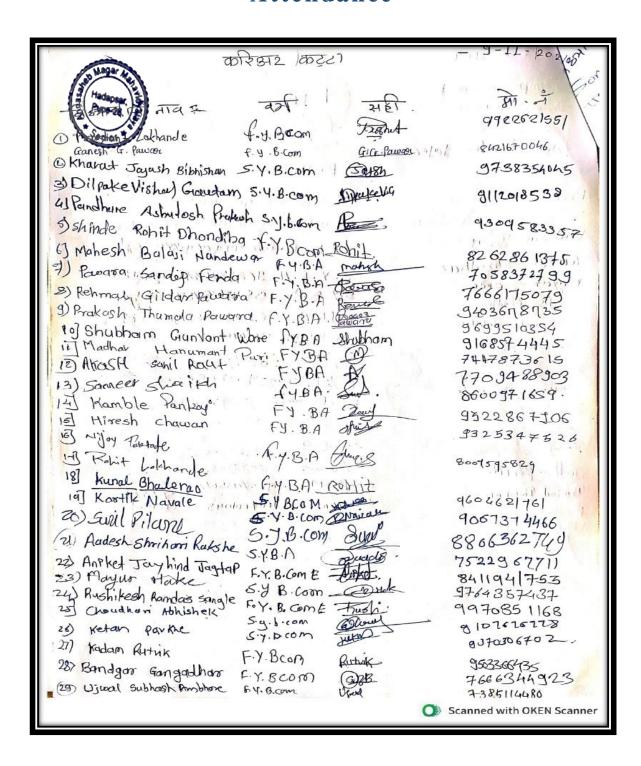

# A Lecture on "How to Crack MBA/MCA Entrance Examination" Organized by BBA (CA) Department Total Number of Beneficiary 88

Criterion V 5 | Page

# A Lecture on "How to Crack MBA/MCA Entrance Examination"

# **Notice**

P.D.E.A's Annasaheb Magar Mahavidyalaya Hadapsar, Pune-41 Department of BBA (CA) Notice Date: 23 /09/2022 All the students of TYBBA (CA) are hereby informed that the department has organized the Career Guidance Lecture on "How to Crack MBA /MCA CET Exam 2023", 24/09/2022 at 9.00am. in association with IANT. The entire student's attendance is mandatory. Department of BBA (CA) Annasaheb Magar Mahavidyalaya Hadapsar, Pune-28 Hadapsar, F