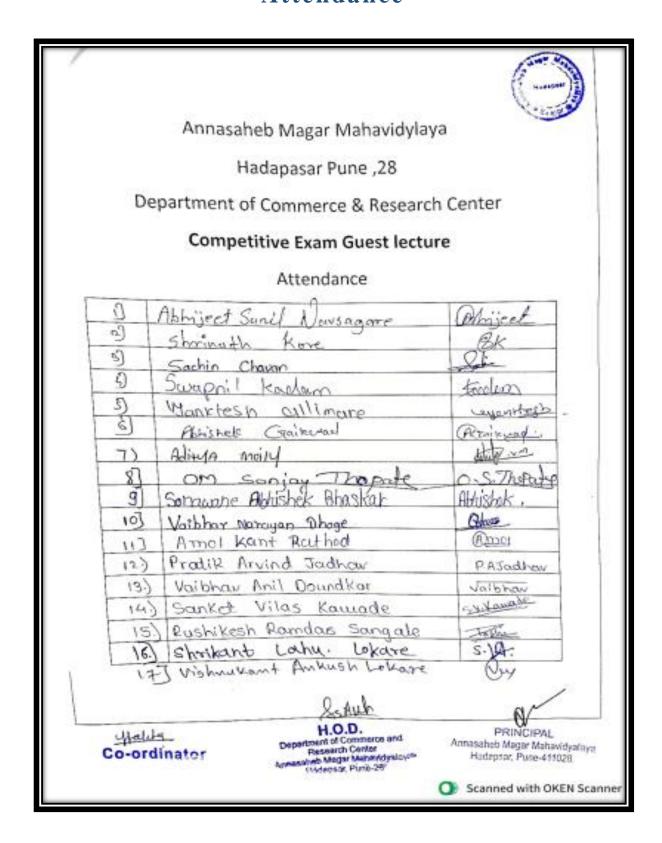

# **5.1.3** -Percentage of students benefitted by guidance for competitive examinations and career counselling

# Index (2022 - 2023)

| Sr. | Name of Activity                            | No of       | Page |
|-----|---------------------------------------------|-------------|------|
| No. |                                             | Beneficiary | No.  |
| •   | Guidance for Competitive Examination        |             |      |
| 1.  | A Lecture on "How to Crack MBA/MCA          |             | 5    |
|     | Entrance"                                   | 88          |      |
| 2.  | Workshop On CSIR-NET/SET,GATE               |             | 12   |
|     | Preparation                                 | 100         |      |
| 3.  | A Lecture on Competitive Examination on     |             | 20   |
|     | Banking sector                              | 295         |      |
| 4.  | A Lecture On NET/SET/PET Examination        | 44          | 34   |
|     | Total                                       | 527         |      |
| •   | <b>Guidance for Career Counselling</b>      | 1           | ·    |
| 1.  | <b>Employment under employment Oriented</b> |             | 42   |
|     | Hindi                                       |             |      |
|     |                                             | 26          |      |
| 2.  | Online Career Guidance On Upcoming          |             | 46   |
|     | Opportunities                               | 55          |      |
| 3.  | A Lecture On "Preparation for entry in      |             | 53   |
|     | Industry"                                   | 44          |      |
| 4.  | A Lecture On "Career Options in Zoology"    | 16          | 59   |
| 5.  | A Lecture on Career Opportunities in the    | 45          | 64   |
|     | study of Indian Classics                    | 45          |      |
| 6.  | Career Counselling in association with Tata |             | 71   |
|     | Strive                                      | 85          |      |