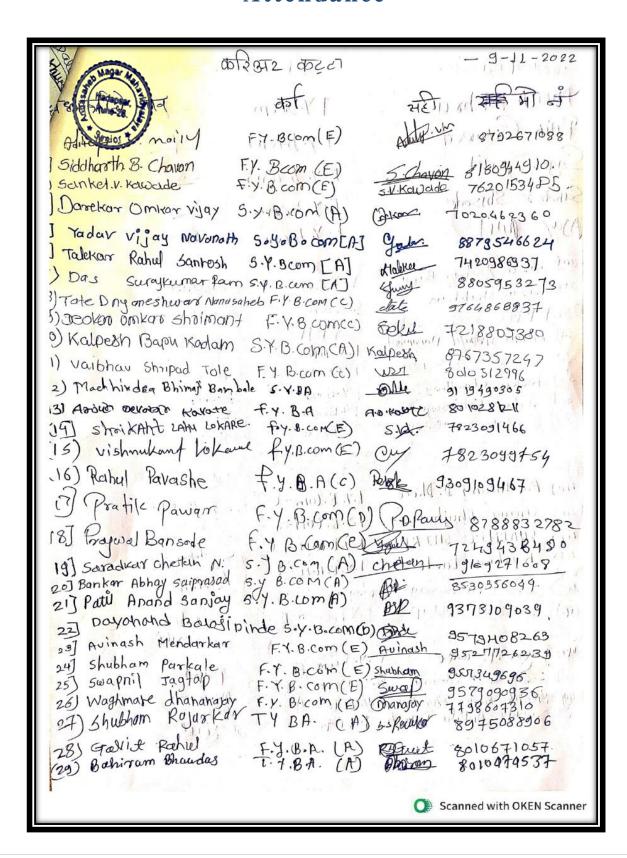

# A Lecture on "How to Crack MBA/MCA Entrance Examination" Organized by BBA (CA) Department Total Number of Beneficiary 88

Criterion V 5 | Page

# A Lecture on "How to Crack MBA/MCA Entrance Examination"

# **Notice**

P.D.E.A's Annasaheb Magar Mahavidyalaya Hadapsar, Pune-41 Department of BBA (CA) Notice Date: 23 /09/2022 All the students of TYBBA (CA) are hereby informed that the department has organized the Career Guidance Lecture on "How to Crack MBA /MCA CET Exam 2023", 24/09/2022 at 9.00am. in association with IANT. The entire student's attendance is mandatory. Department of BBA (CA) Annasaheb Magar Mahavidyalaya Hadapsar, Pune-28 Hadapsar, F