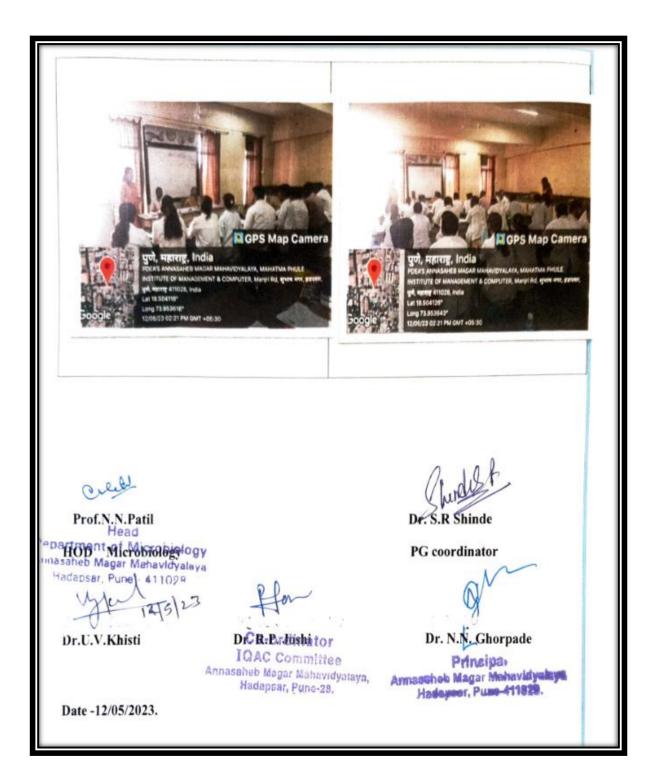

**Criterion V** 

| 7.  | A Lecture on "Scope in Government Sector        | 50   | 83  |
|-----|-------------------------------------------------|------|-----|
|     | After B.Sc. (C.S)"                              |      |     |
| 8.  | <b>Career Guidance Seminar on Overseas</b>      |      | 89  |
|     | Education                                       | 239  |     |
| 9.  | <b>Technical Session and Test by BGM/Winner</b> |      | 97  |
|     | IT solutions                                    | 232  |     |
| 10. | Workshop On Cloud Computing                     |      | 105 |
|     | "Amazon Web Services "                          | 80   |     |
| 11. | Career Counselling and various Career           |      | 111 |
|     | opportunities in Psychology                     | 237  |     |
| 12. | Career Opportunities in Botany                  | 49   | 122 |
| 13. | A Session on Current Opportunities in IT        | 126  | 129 |
| 14. | A lecture on Opportunities and Challenges in    | 516  | 137 |
|     | Sports                                          |      |     |
| 15. | Personality Test for a probable career choice   | 383  | 166 |
| 16. | A Lecture On Self Employment under              |      | 188 |
|     | Career Kata                                     | 412  |     |
| 17. |                                                 | 712  | 208 |
| 17. | Career Guidance Workshop in Collaboration       |      | 200 |
|     | with State Level Centre of Excellence           | 1800 |     |
|     |                                                 | 4395 |     |
|     | Total                                           |      |     |
|     | Total Beneficiaries                             | 4922 |     |
|     |                                                 |      |     |