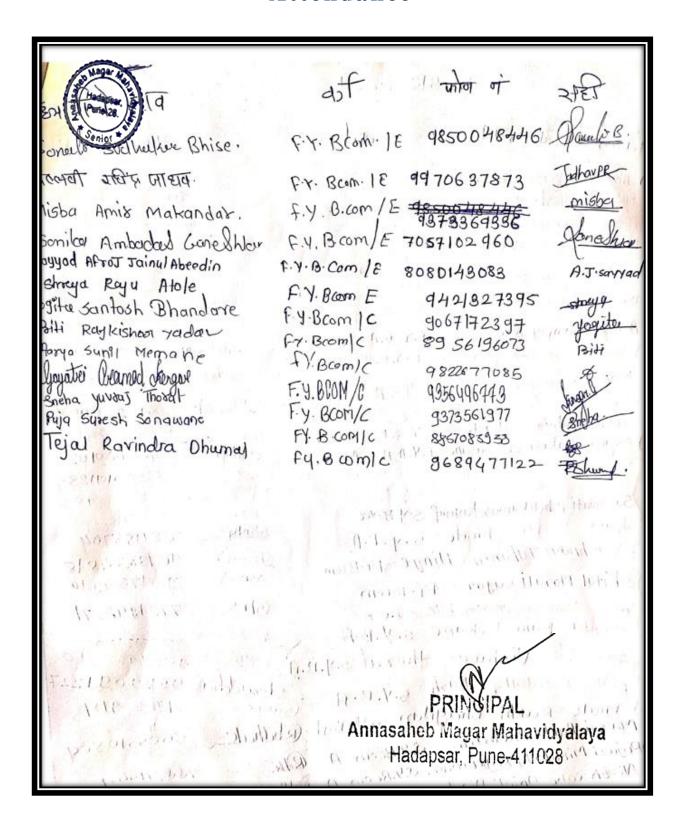

# A Lecture on "How to Crack MBA/MCA Entrance Examination" Organized by BBA (CA) Department Total Number of Beneficiary 88

Criterion V 5 | Page

# A Lecture on "How to Crack MBA/MCA Entrance Examination"

# **Notice**

P.D.E.A's Annasaheb Magar Mahavidyalaya Hadapsar, Pune-41 Department of BBA (CA) Notice Date: 23 /09/2022 All the students of TYBBA (CA) are hereby informed that the department has organized the Career Guidance Lecture on "How to Crack MBA /MCA CET Exam 2023", 24/09/2022 at 9.00am. in association with IANT. The entire student's attendance is mandatory. Department of BBA (CA) Annasaheb Magar Mahavidyalaya Hadapsar, Pune-28 Hadapsar, F