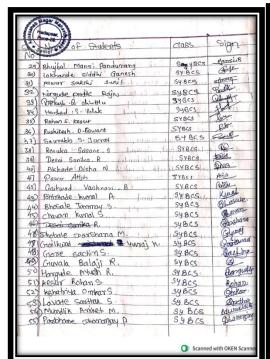

# A Lecture on "How to Crack MBA/MCA Entrance Examination" Organized by BBA (CA) Department Total Number of Beneficiary 88

Criterion V 5 | Page

# A Lecture on "How to Crack MBA/MCA Entrance Examination"