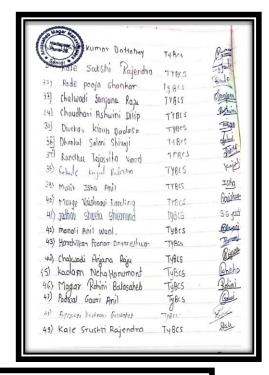

**Criterion V** 

| 7.  | A Lecture on "Scope in Government Sector        | 50   | 83  |
|-----|-------------------------------------------------|------|-----|
|     | After B.Sc. (C.S)"                              |      |     |
| 8.  | <b>Career Guidance Seminar on Overseas</b>      |      | 89  |
|     | Education                                       | 239  |     |
| 9.  | <b>Technical Session and Test by BGM/Winner</b> |      | 97  |
|     | IT solutions                                    | 232  |     |
| 10. | Workshop On Cloud Computing                     |      | 105 |
|     | "Amazon Web Services "                          | 80   |     |
| 11. | Career Counselling and various Career           |      | 111 |
|     | opportunities in Psychology                     | 237  |     |
| 12. | Career Opportunities in Botany                  | 49   | 122 |
| 13. | A Session on Current Opportunities in IT        | 126  | 129 |
| 14. | A lecture on Opportunities and Challenges in    | 516  | 137 |
|     | Sports                                          |      |     |
| 15. | Personality Test for a probable career choice   | 383  | 166 |
| 16. | A Lecture On Self Employment under              |      | 188 |
|     | Career Kata                                     | 412  |     |
| 17. |                                                 | 712  | 208 |
| 17. | Career Guidance Workshop in Collaboration       |      | 200 |
|     | with State Level Centre of Excellence           | 1800 |     |
|     |                                                 | 4395 |     |
|     | Total                                           |      |     |
|     | Total Beneficiaries                             | 4922 |     |
|     |                                                 |      |     |