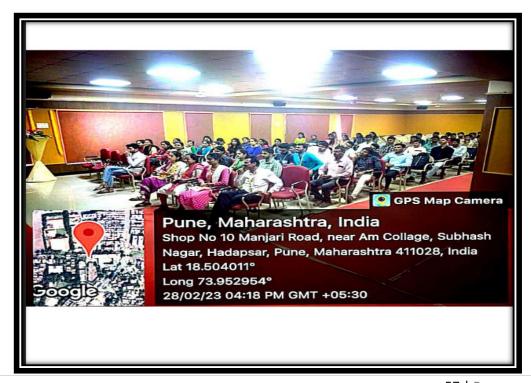

|                  |

Criterion V 56 | Page

# A Lecture on "Preparation for entry in Industry"

# Photos of Guest Mr.D.D.Gaikwad Addressing the Participants





Criterion V 57 | Page

# A Lecture on "Preparation for Entry in Industry" Report

# Annasaheb Magar Mahavidyalaya, Hadapsar, Pune-411028 Department of Chemistry

Report of lecture on "Preparation for entry in Industry"

The department of chemistry PG organized the guest lecture on "Preparation for entry in Industry" on 28<sup>th</sup> February, 2023. The aim of the lecture was to encourage the students working in industry. The resource person Mr. D. D. Gaikwad delivered the lecture at 04:00 pm at Chhatrapati Shivaji Maharaj Hall.

The lecture was inaugurated by Dr. N. N. Bhujbal (HOD Chemistry) on 28<sup>th</sup> February, 2023. The 44 students of MSc were present in the lecture.

HOD Chemistry

Department of Chemistry Annasaheb Magar Mahavidyalaya Hadapsar, Pune-411028. PRINCIPAL

Annas