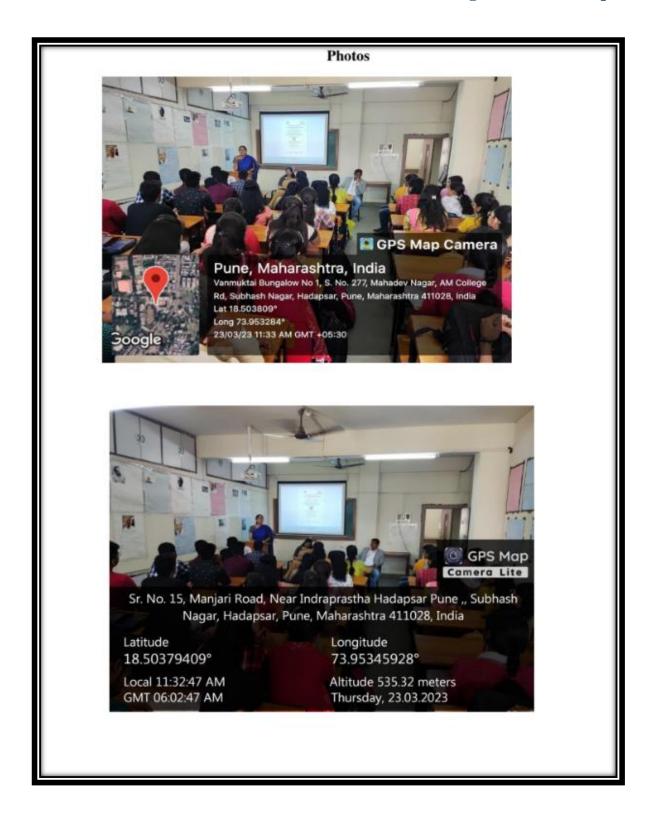

|                 |            |
| 2  |                            |                 |            |
| 3  |                            | a. N            |            |
| 4  |                            | (1)             |            |
| 5  |                            | PRINTIPA        | 1          |
| 6  | Amma                       |                 |            |
| 7  |                            | saheb Magar Ma  |            |
| 8  |                            | Hadapsar, Pune- | 411028     |
| 9  |                            |                 |            |
| 0  |                            |                 |            |

Criterion V 67 | Page

# A Lecture on Career Opportunities in the Study of Indian Classics

Photos of Guest Dr. ShubhaTiwari addressing the Participants



Criterion V 68 | Page

# A Lecture on Career Opportunities in the Study of Indian Classics Report Page-1



### Report

A lecture on "Ecological Consciousness in Indian Classics" was organized in the department of English in Annsaheb Magar College Hadapsar on 23 March 2023. The speaker was Dr. Shubha Tiwari, Professor, APS University, Rewa, Madhya Pradesh. The lecture focused on the solutions in the ancient literature for the ecological distress that human beings face today. The lecture also focused on the career opportunities one can have with the knowledge of Indian scriptures and literature as there is a new ministry formed for Indian Knowledge Management. She commenced the talk with the cure of man's "Saviour Mentality' and the mortality of human beings and the eternity of the planet