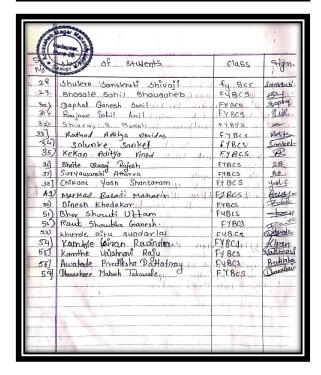

# A Lecture on "How to Crack MBA/MCA Entrance Examination" Organized by BBA (CA) Department Total Number of Beneficiary 88

Criterion V 5 | Page

# A Lecture on "How to Crack MBA/MCA Entrance Examination"

# **Notice**

P.D.E.A's Annasaheb Magar Mahavidyalaya Hadapsar, Pune-41 Department of BBA (CA) Notice Date: 23 /09/2022 All the students of TYBBA (CA) are hereby informed that the department has organized the Career Guidance Lecture on "How to Crack MBA /MCA CET Exam 2023", 24/09/2022 at 9.00am. in association with IANT. The entire student's attendance is mandatory. Department of BBA (CA) Annasaheb Magar Mahavidyalaya Hadapsar, Pune-28 Hadapsar, F