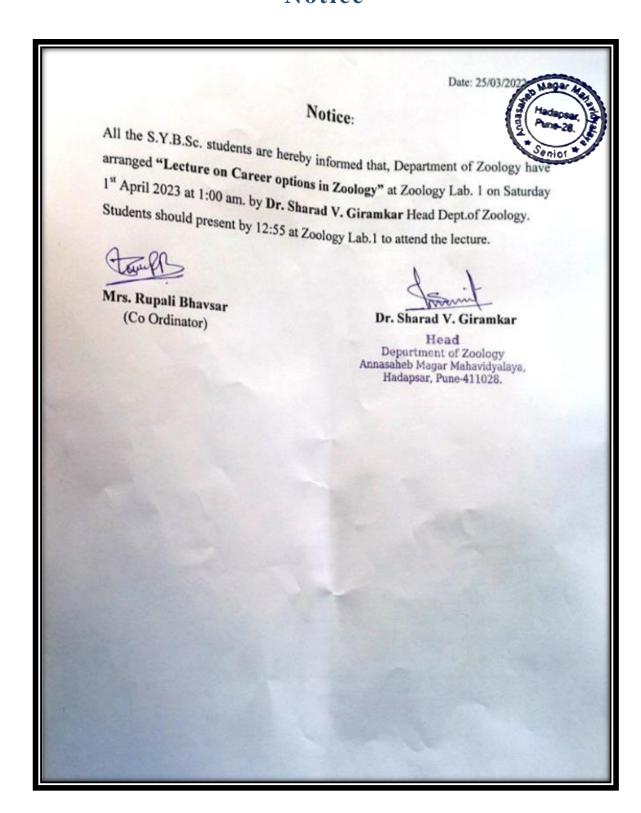

e lecture was to encourage the students working in industry. The resource person Mr. D. D. Gaikwad delivered the lecture at 04:00 pm at Chhatrapati Shivaji Maharaj Hall.

The lecture was inaugurated by Dr. N. N. Bhujbal (HOD Chemistry) on 28<sup>th</sup> February, 2023. The 44 students of MSc were present in the lecture.

HOD Chemistry

Department of Chemistry Annasaheb Magar Mahavidyalaya Hadapsar, Pune-411028. PRINCIPAL

Annasaheb Magar Mahavidyalaya Hadapsar, Pune-411028

Criterion V 58 | Page



# Pune District Education Association's Annasaheb Magar Mahavidyalaya







Self Study Report: 2024 (4th Cycle)

# A Lecture on "Career Options in Zoology" Organized by Zoology Department Total Number of Beneficiary 16

Criterion V 59 | Page

# A Lecture on "Career Options in Zoology" Notice



Criterion V 60 | Page

# A Lecture on "Career Options in Zoology"

# Attendance

|      |