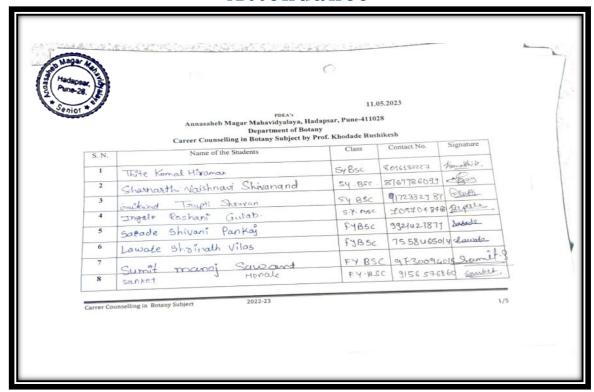

# A Lecture on "How to Crack MBA/MCA Entrance Examination" Organized by BBA (CA) Department Total Number of Beneficiary 88

Criterion V 5 | Page

# A Lecture on "How to Crack MBA/MCA Entrance Examination"