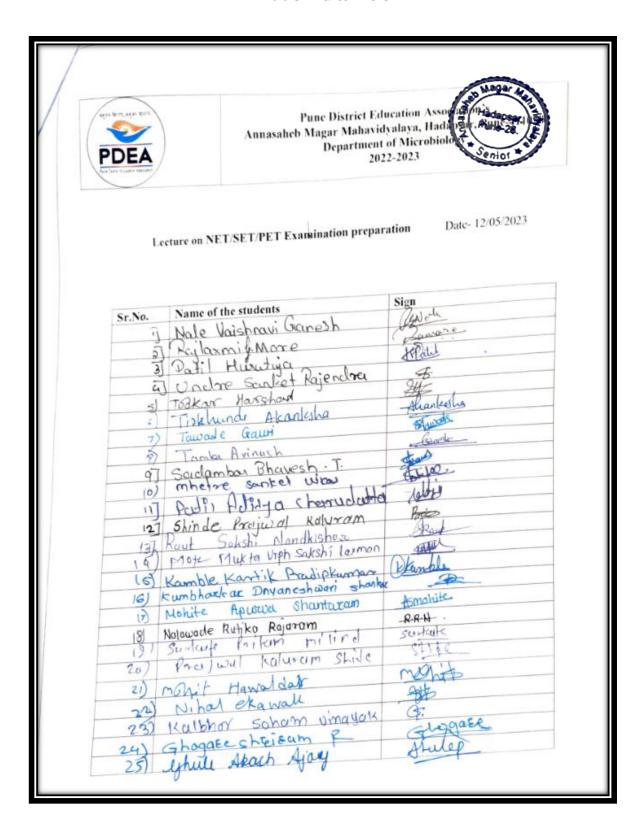

**Criterion V** 

| 7.  | A Lecture on "Scope in Government Sector        | 50   | 83  |
|-----|-------------------------------------------------|------|-----|
|     | After B.Sc. (C.S)"                              |      |     |
| 8.  | <b>Career Guidance Seminar on Overseas</b>      |      | 89  |
|     | Education                                       | 239  |     |
| 9.  | <b>Technical Session and Test by BGM/Winner</b> |      | 97  |
|     | IT solutions                                    | 232  |     |
| 10. | Workshop On Cloud Computing                     |      | 105 |
|     | "Amazon Web Services "                          | 80   |     |
| 11. | Career Counselling and various Career           |      | 111 |
|     | opportunities in Psychology                     | 237  |     |
| 12. | Career Opportunities in Botany                  | 49   | 122 |
| 13. | A Session on Current Opportunities in IT        | 126  | 129 |
| 14. | A lecture on Opportunities and Challenges in    | 516  | 137 |
|     | Sports                                          |      |     |
| 15. | Personality Test for a probable career choice   | 383  | 166 |
| 16. | A Lecture On Self Employment under              |      | 188 |
|     | Career Kata                                     | 412  |     |
| 17. |                                                 | 712  | 208 |
| 17. | Career Guidance Workshop in Collaboration       |      | 200 |
|     | with State Level Centre of Excellence           | 1800 |     |
|     |                                                 | 4395 |     |
|     | Total                                           |      |     |
|     | Total Beneficiaries                             | 4922 |     |
|     |                                                 |      |     |