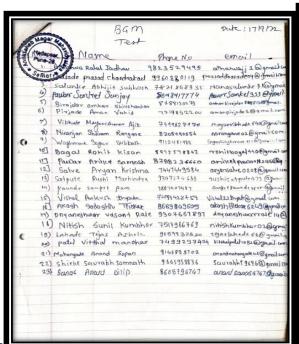

# A Lecture on "How to Crack MBA/MCA Entrance Examination" Organized by BBA (CA) Department Total Number of Beneficiary 88

Criterion V 5 | Page

# A Lecture on "How to Crack MBA/MCA Entrance Examination"

# **Notice**

P.D.E.A's Annasaheb Magar Mahavidyalaya Hadapsar, Pune-41 Department of BBA (CA) Notice Date: 23 /09/2022 All the students of TYBBA (CA) are hereby informed that the department has organized the Career Guidance Lecture on "How to Crack MBA /MCA CET Exam 2023", 24/09/2022 at 9.00am. in association with IANT. The entire student's attendance is mandatory. Department of BBA (CA) Annasaheb Magar Mahavidyalaya Hadapsar, Pune-28 Hadapsar, F