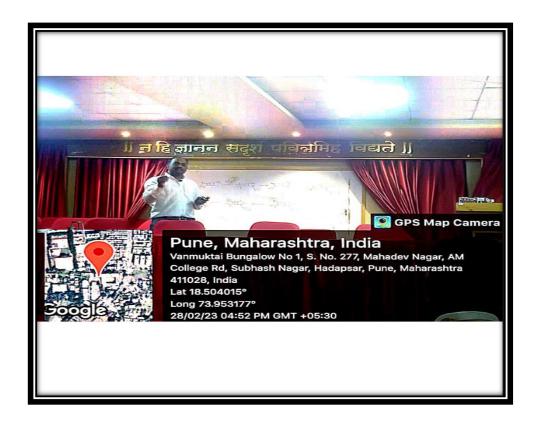

|                  |

Criterion V 56 | Page

# A Lecture on "Preparation for entry in Industry"

# Photos of Guest Mr.D.D.Gaikwad Addressing the Participants





Criterion V 57 | Page

# A Lecture on "Preparation for Entry in Industry" Report

# Annasaheb Magar Mahavidyalaya, Hadapsar, Pune-411028 Department of Chemistry

Report of lecture on "Preparation for entry in Industry"

The department of chemistry PG organized the guest lecture on "Preparation for entry in Industry" on 28<sup>th</sup> February, 2023. The aim of the lecture was to encourage the students working in industry. The resource person Mr. D. D. Gaikwad delivered the lecture at 04:00 pm at Chhatrapati Shivaji Maharaj Hall.

The lecture was inaugurated by Dr. N. N. Bhujbal (HOD Chemistry) on 28<sup>th</sup> February, 2023. The 44 students of MSc were present in the lecture.

HOD Chemistry

Department of Chemistry Annasaheb Magar Mahavidyalaya Hadapsar, Pune-411028. PRINCIPAL

Ann