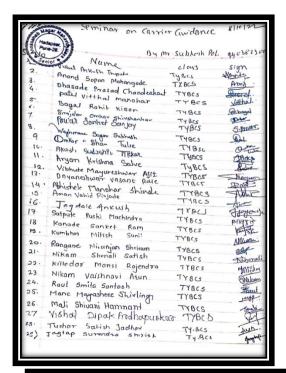

**Criterion V** 

| 7.  | A Lecture on "Scope in Government Sector        | 50   | 83  |
|-----|-------------------------------------------------|------|-----|
|     | After B.Sc. (C.S)"                              |      |     |
| 8.  | <b>Career Guidance Seminar on Overseas</b>      |      | 89  |
|     | Education                                       | 239  |     |
| 9.  | <b>Technical Session and Test by BGM/Winner</b> |      | 97  |
|     | IT solutions                                    | 232  |     |
| 10. | Workshop On Cloud Computing                     |      | 105 |
|     | "Amazon Web Services "                          | 80   |     |
| 11. | Career Counselling and various Career           |      | 111 |
|     | opportunities in Psychology                     | 237  |     |
| 12. | Career Opportunities in Botany                  | 49   | 122 |
| 13. | A Session on Current Opportunities in IT        | 126  | 129 |
| 14. | A lecture on Opportunities and Challenges in    | 516  | 137 |
|     | Sports                                          |      |     |
| 15. | Personality Test for a probable career choice   | 383  | 166 |
| 16. | A Lecture On Self Employment under              |      | 188 |
|     | Career Kata                                     | 412  |     |
| 17. |                                                 | 712  | 208 |
| 17. | Career Guidance Workshop in Collaboration       |      | 200 |
|     | with State Level Centre of Excellence           | 1800 |     |
|     |                                                 | 4395 |     |
|     | Total                                           |      |     |
|     | Total Beneficiaries                             | 4922 |     |
|     |                                                 |      |     |