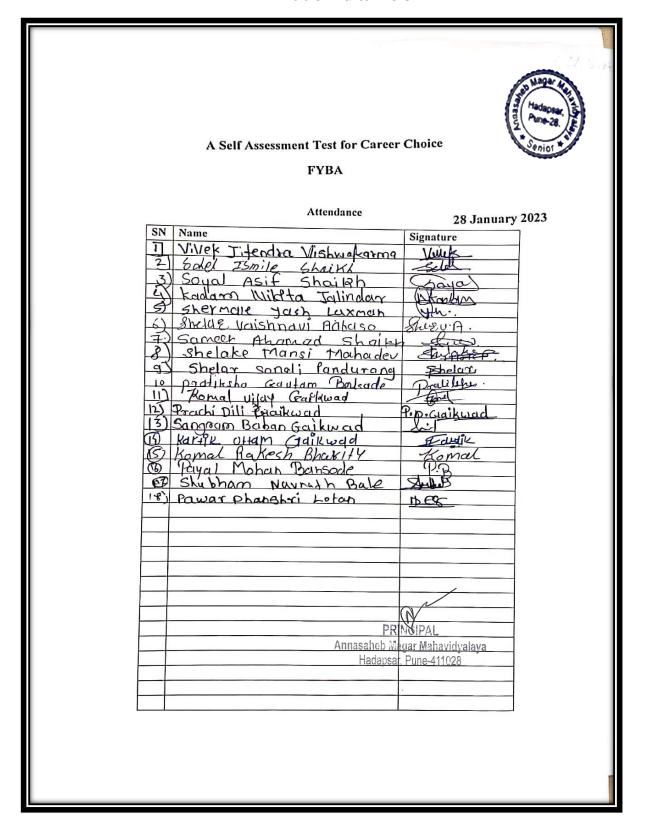

# **5.1.3** -Percentage of students benefitted by guidance for competitive examinations and career counselling

# Index (2022 - 2023)

| Sr. | Name of Activity                            | No of       | Page |
|-----|---------------------------------------------|-------------|------|
| No. |                                             | Beneficiary | No.  |
| •   | Guidance for Competitive Examination        |             |      |
| 1.  | A Lecture on "How to Crack MBA/MCA          |             | 5    |
|     | Entrance"                                   | 88          |      |
| 2.  | Workshop On CSIR-NET/SET,GATE               |             | 12   |
|     | Preparation                                 | 100         |      |
| 3.  | A Lecture on Competitive Examination on     |             | 20   |
|     | Banking sector                              | 295         |      |
| 4.  | A Lecture On NET/SET/PET Examination        | 44          | 34   |
|     | Total                                       | 527         |      |
| •   | <b>Guidance for Career Counselling</b>      | 1           | ·    |
| 1.  | <b>Employment under employment Oriented</b> |             | 42   |
|     | Hindi                                       |             |      |
|     |                                             | 26          |      |
| 2.  | Online Career Guidance On Upcoming          |             | 46   |
|     | Opportunities                               | 55          |      |
| 3.  | A Lecture On "Preparation for entry in      |             | 53   |
|     | Industry"                                   | 44          |      |
| 4.  | A Lecture On "Career Options in Zoology"    | 16          | 59   |
| 5.  | A Lecture on Career Opportunities in the    | 45          | 64   |
|     | study of Indian Classics                    | 45          |      |
| 6.  | Career Counselling in association with Tata |             | 71   |
|     | Strive                                      | 85          |      |