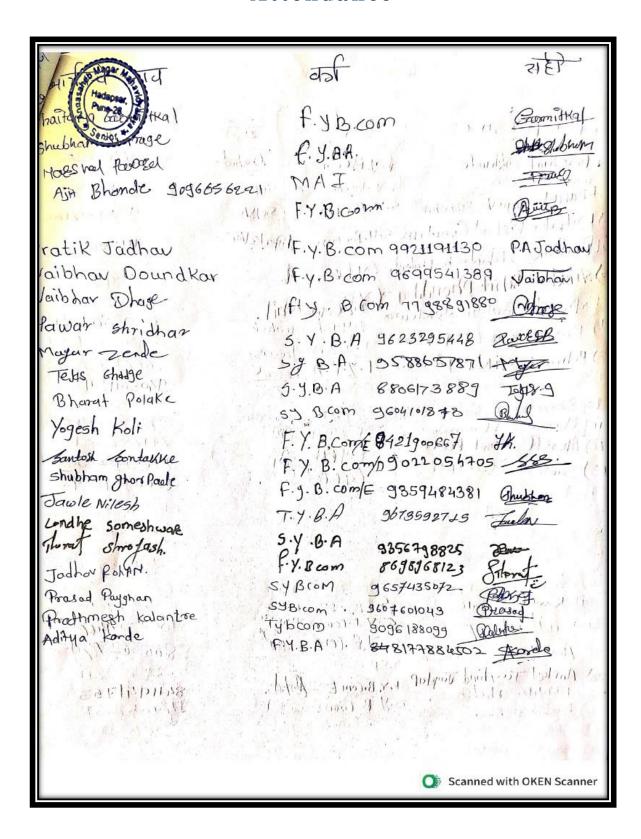

# A Lecture on "How to Crack MBA/MCA Entrance Examination" Organized by BBA (CA) Department Total Number of Beneficiary 88

Criterion V 5 | Page

# A Lecture on "How to Crack MBA/MCA Entrance Examination"

# **Notice**

P.D.E.A's Annasaheb Magar Mahavidyalaya Hadapsar, Pune-41 Department of BBA (CA) Notice Date: 23 /09/2022 All the students of TYBBA (CA) are hereby informed that the department has organized the Career Guidance Lecture on "How to Crack MBA /MCA CET Exam 2023", 24/09/2022 at 9.00am. in association with IANT. The entire student's attendance is mandatory. Department of BBA (CA) Annasaheb Magar Mahavidyalaya Hadapsar, Pune-28 Hadapsar, F