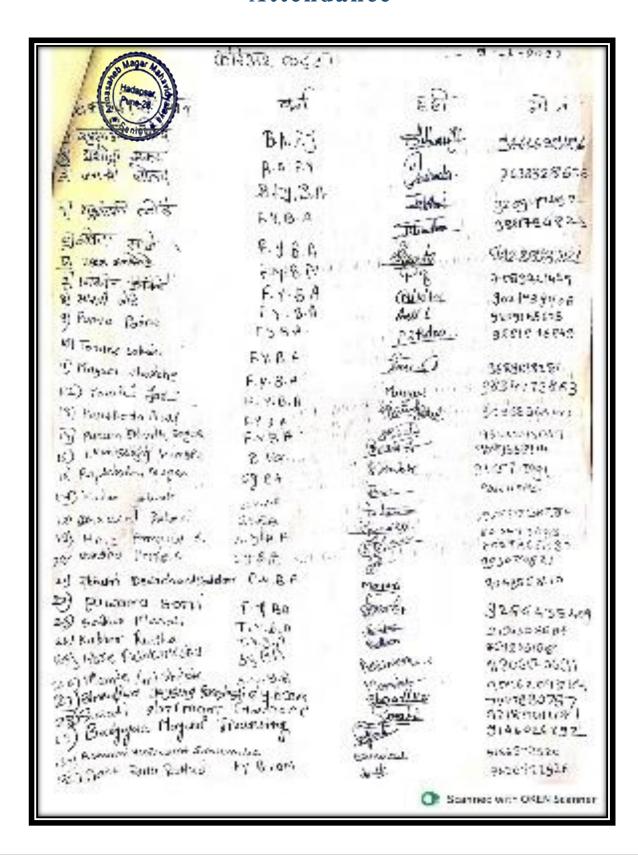

# A Lecture on "How to Crack MBA/MCA Entrance Examination" Organized by BBA (CA) Department Total Number of Beneficiary 88

Criterion V 5 | Page

# A Lecture on "How to Crack MBA/MCA Entrance Examination"

# **Notice**

P.D.E.A's Annasaheb Magar Mahavidyalaya Hadapsar, Pune-41 Department of BBA (CA) Notice Date: 23 /09/2022 All the students of TYBBA (CA) are hereby informed that the department has organized the Career Guidance Lecture on "How to Crack MBA /MCA CET Exam 2023", 24/09/2022 at 9.00am. in association with IANT. The entire student's attendance is mandatory. Department of BBA (CA) Annasaheb Magar Mahavidyalaya Hadapsar, Pune-28 Hadapsar, F