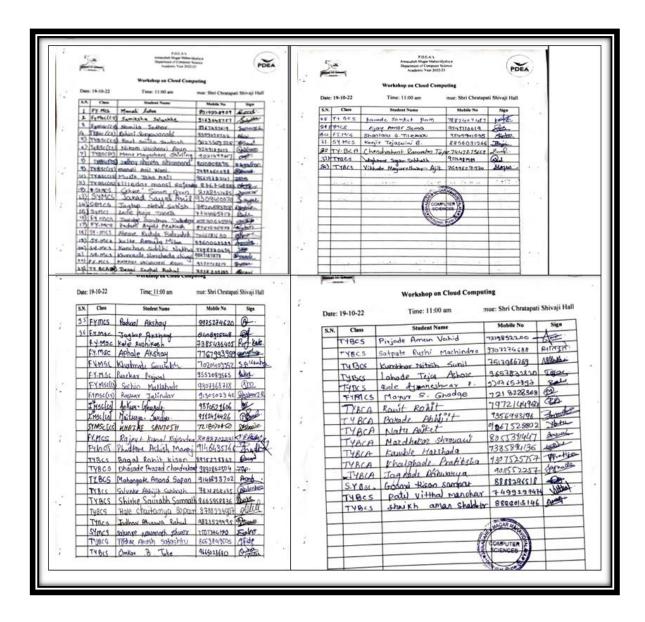

**Criterion V** 

| 7.  | A Lecture on "Scope in Government Sector        | 50   | 83  |
|-----|-------------------------------------------------|------|-----|
|     | After B.Sc. (C.S)"                              |      |     |
| 8.  | <b>Career Guidance Seminar on Overseas</b>      |      | 89  |
|     | Education                                       | 239  |     |
| 9.  | <b>Technical Session and Test by BGM/Winner</b> |      | 97  |
|     | IT solutions                                    | 232  |     |
| 10. | Workshop On Cloud Computing                     |      | 105 |
|     | "Amazon Web Services "                          | 80   |     |
| 11. | Career Counselling and various Career           |      | 111 |
|     | opportunities in Psychology                     | 237  |     |
| 12. | Career Opportunities in Botany                  | 49   | 122 |
| 13. | A Session on Current Opportunities in IT        | 126  | 129 |
| 14. | A lecture on Opportunities and Challenges in    | 516  | 137 |
|     | Sports                                          |      |     |
| 15. | Personality Test for a probable career choice   | 383  | 166 |
| 16. | A Lecture On Self Employment under              |      | 188 |
|     | Career Kata                                     | 412  |     |
| 17. |                                                 | 712  | 208 |
| 17. | Career Guidance Workshop in Collaboration       |      | 200 |
|     | with State Level Centre of Excellence           | 1800 |     |
|     |                                                 | 4395 |     |
|     | Total                                           |      |     |
|     | Total Beneficiaries                             | 4922 |     |
|     |                                                 |      |     |