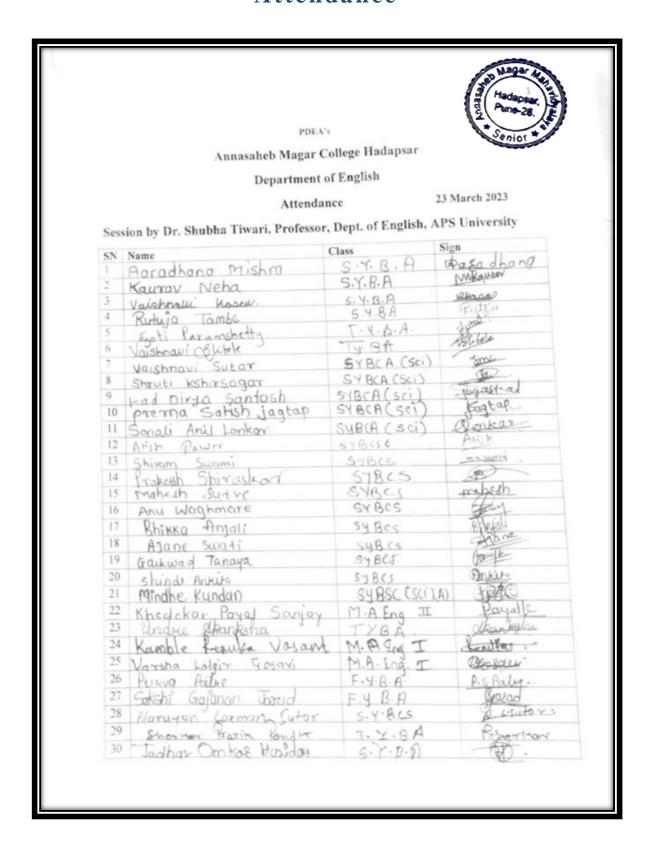

Study of Indian Classics Notice

### PDEA's

Annasaheb Magar College

# Department of English

# Notice

18 March 2023

A lecture on Career Opportunities in the Study of Indian Classics

All the students are hereby informed that a lecture on "Ecological Consciousness in Indian Classics" by Dr. Shubha Tiwari, an eminent speaker from the APS University, Rewa, Madhya Prasdesh, is organized on Thursday, 23 March 2023, in the Seminar Hall at 11 a.m. This talk will expose you to the avenues for research in the area and also the career opportunities you can have in this field. All are instructed to be present for the lecture with the Identity Card

HoD Holde

Ms. Shashikala Walmiki

The Principal

Dr. Nitin Ghorpade

# A Lecture on Career Opportunities in the Study of Indian Classics Attendance



Criterion V 66 | Page

# A Lecture on Career Opportunities in the Study of Indian Classics Attendance

### PDEA's

### Annasaheb Magar College Hadapsar

### Department of English



### Attendance

Session by Dr. Shubha Tiwari, Professor, Dept. of English, APS University

| SN | Name                       | Class           | Sign       |
|----|----------------------------|-----------------|------------|
| 1  | Devker Rey Aroun           | S. Y. B. A.     | TEGENAT    |
| 2  | Targuske Robert Remobile   | S 7 8 A         | Robert     |
| 3  | Pari Dayanshwar Sambhail   | S. Y. BCA       | 2          |
| 4  | Jahar Porthamesh Boamhader | s. V. B.c.A     | Bod        |
| 5  | Vantre Voyagel This        | S. Y. BCA       | Hanker     |
| 6  | waghule yash Devidas.      | S.Y. BA.        | ,