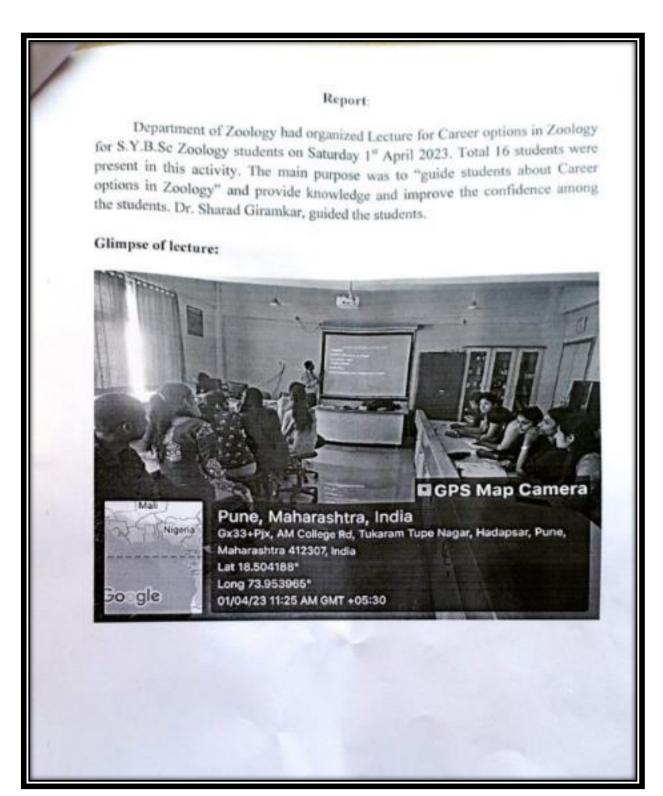

| Agr           | JA PAR                      | HUM          |
| Signature of                          | Dangette    | mentec Cita<br>lagar Mah   | oology<br>avidyalaya | IOCCOMMISSION Annasaheb Magar Ma<br>Hedapser, Pun | ittee A       | - NA                        |              |
| 3. For IQAC U                         | Hadapsa     | ar, Pune-4                 | 11028.               |                                                   |               | faria Va                    |              |
| Coordinator<br>An                     | Hadapsa     | ar, Pune-4                 | C Documer            |                                                   |               | Metric No                   |              |

# A Lecture on "Career Options in Zoology" Report



Criterion V 63 | Page



# Pune District Education Association's Annasaheb Magar Mahavidyalaya

### Hadapsar, Pune- 411028





Self Study Report: 2024 (4th Cycle)

# A Lecture on Career Opportunities in the Study of Indian Classics Organized by English Department Total Number of Beneficiary 45

Criterion V 64 | Page

# A Lecture on Career Opportunities in the Study of Indian Classics Notice

### PDEA's

Annasaheb Magar College

# Department of English

# Notice

18 March 2023

A lecture on Career Opportunities in the Study of Indian Classics

All the students are hereby informed that a lecture on "Ecological Consciousness in Indian Classics" by Dr. Shubha Tiwari, an eminent speaker from the APS University, Rewa, Madhya Prasdesh, is organized on Thursday, 23 March 2023, in the Seminar Ha